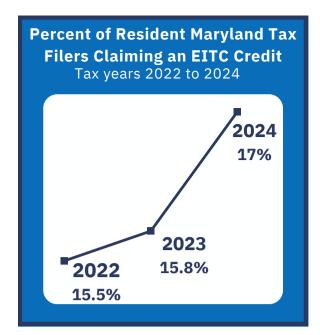

## **EARNED INCOME TAX CREDIT**

444,000

resident tax filers claimed the EITC

# \$519 million

credit value gained by claimants

of total resident tax filers claimed the EITC

compared to TY2023 (15.8%) CHILD TAX CREDIT

54,000

resident tax filers claimed the CTC

\$9 million

credit value gained by claimants