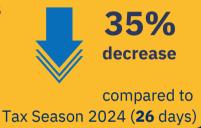

### **REFUNDS**

🗾 1.9 million

refunds issued

\$2.7 billion

in refunds issued