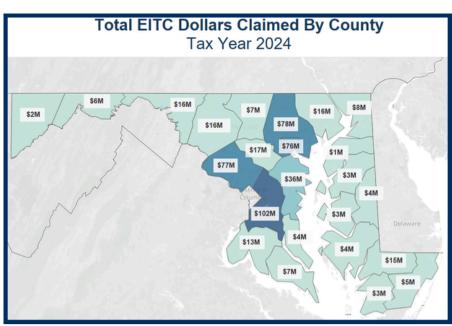

COMPTROLLER of MARYLAND

| County Name                                                                                                         | Number of Tax<br>Returns Processed | Number of Refunds<br>Issued | Total Dollar Amount<br>Refunded | Earned Income Tax<br>Credit Claims | Earned Income Tax<br>Credit Dollars Claimed |
|---------------------------------------------------------------------------------------------------------------------|------------------------------------|-----------------------------|---------------------------------|------------------------------------|---------------------------------------------|
| Allegany                                                                                                            | 27K                                | 20K                         | \$24M                           | 5K                                 | \$6M                                        |
| Anne Arundel                                                                                                        | 264K                               | 177K                        | \$239M                          | 33K                                | \$36M                                       |
| Baltimore                                                                                                           | 377K                               | 249K                        | \$329M                          | 65K                                | \$78M                                       |
| <b>Baltimore City</b>                                                                                               | 237K                               | 156K                        | \$199M                          | 61K                                | \$76M                                       |
| Calvert                                                                                                             | 41K                                | 28K                         | \$36M                           | 4K                                 | \$4M                                        |
| Caroline                                                                                                            | 15K                                | 10K                         | \$14M                           | 3K                                 | \$4M                                        |
| Carroll                                                                                                             | 79K                                | 54K                         | \$64M                           | 7K                                 | \$7M                                        |
| Cecil                                                                                                               | 46K                                | 30K                         | \$38M                           | 7K                                 | \$8M                                        |
| Charles                                                                                                             | 78K                                | 53K                         | \$80M                           | 11K                                | \$13M                                       |
| Dorchester                                                                                                          | 15K                                | 10K                         | \$14M                           | 3K                                 | \$4M                                        |
| Frederick                                                                                                           | 132K                               | 88K                         | \$113M                          | 15K                                | \$16M                                       |
| Garrett                                                                                                             | 13K                                | 9K                          | \$11M                           | 2K                                 | \$2M                                        |
| Harford                                                                                                             | 121K                               | 83K                         | \$102M                          | 15K                                | \$16M                                       |
| Howard                                                                                                              | 145K                               | 87K                         | \$123M                          | 16K                                | \$17M                                       |
| Kent                                                                                                                | 8K                                 | 5K                          | \$6M                            | 1K                                 | \$1M                                        |
| Montgomery                                                                                                          | 472K                               | 279K                        | \$391M                          | 67K                                | \$77M                                       |
| Prince George's                                                                                                     | 432K                               | 290K                        | \$437M                          | 85K                                | \$102M                                      |
| Queen Anne's                                                                                                        | 24K                                | 15K                         | \$19M                           | 2K                                 | \$3M                                        |
| Saint Mary's                                                                                                        | 49K                                | 34K                         | \$42M                           | 6K                                 | \$7M                                        |
| Somerset                                                                                                            | 9K                                 | 6K                          | \$8M                            | 2K                                 | \$3M                                        |
| Talbot                                                                                                              | 17K                                | 11K                         | \$15M                           | 2K                                 | \$3M                                        |
| Washington                                                                                                          | 71K                                | 51K                         | \$62M                           | 13K                                | \$16M                                       |
| Wicomico                                                                                                            | 48K                                | 33K                         | \$43M                           | 12K                                | \$15M                                       |
| Worcester                                                                                                           | 28K                                | 18K                         | \$23M                           | 5K                                 | \$5M                                        |
| Note: Non-Maryland resident data has been removed, and values have been rounded to the nearest thousand or million. |                                    |                             |                                 |                                    |                                             |