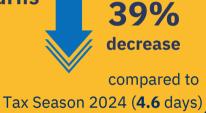

### SNAPSHOT SUMMARY

The Comptroller of Maryland's Tax Season 2025 Snapshot gives Marylanders a clear and accessible summary of how Tax Season 2025 unfolded for individual tax filers.

## **RETURNS**





in payments received

### **REFUNDS**



🗾 1.9 million

refunds issued



\$2.7 billion

in refunds issued

## **AVERAGE PROCESSING TIME**

**Electronic Returns** 

**2.8** days









## **EARNED INCOME TAX CREDIT**

444,000

resident tax filers claimed the EITC

# \$519 million

credit value gained by claimants



of total resident tax filers claimed the EITC



compared to TY2023 (15.8%) CHILD TAX CREDIT

54,000

resident tax filers claimed the CTC

\$9 million

credit value gained by claimants



filers claimed the CTC



compared to TY2023 (2%)

Tax Season 2025 includes data from 01/20/2025 through 05/30/2025. Tax Season 2024 includes data from 01/01/2024 through 05/30/2024. This report does not include business or corporate tax filings, or individual filings for individuals who requested an extension.

COMPTROLLER of MARYLAND





| County Name                                                                                                         | Number of